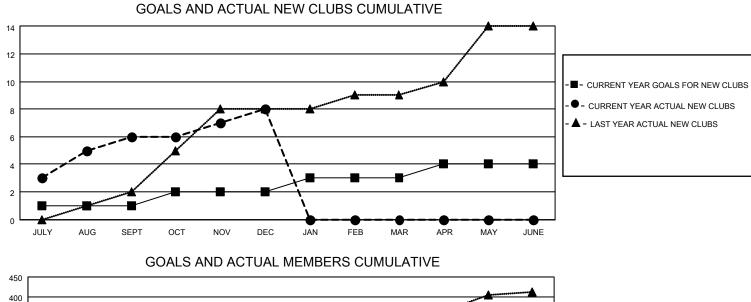

## LOCATION INDONESIA

District 307B2

Results as of: 12/31/2022

| Clubs                 |               |           |               | Members               |                       |                         |                                                    |
|-----------------------|---------------|-----------|---------------|-----------------------|-----------------------|-------------------------|----------------------------------------------------|
| RESULTS FOR 2022-2023 |               |           |               | RESULTS FOR 2022-2023 |                       |                         |                                                    |
| QUARTER               | NEW CLUB GOAL | NEW CLUBS | DROPPED CLUBS | QUARTER               | ER GROWTH NET<br>GOAL | MEMBER GROWTH<br>ACTUAL | DROPPED<br>MEMBERS ACTUAL<br>(including transfers) |
| JULY/AUG/SEPT         | 1             | 6         | 0             | JULY/AUG/SEPT         | 20                    | 281                     | 77                                                 |
| OCT/NOV/DEC           | 1             | 2         | 5             | OCT/NOV/DEC           | 50                    | 125                     | 348                                                |
| JAN/FEB/MAR           | 1             | 0         | 0             | JAN/FEB/MAR           | 30                    | 0                       | 0                                                  |
| APR/MAY/JUNE          | 1             | 0         | 0             | APR/MAY/JUNE          | 50                    | 0                       | 0                                                  |