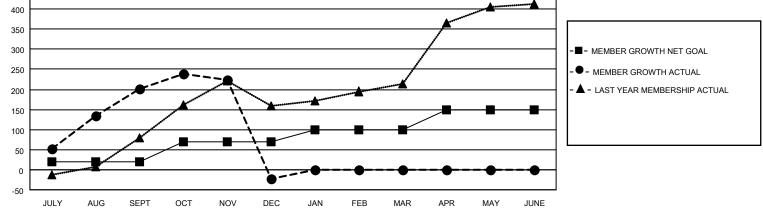

## LOCATION INDONESIA

District 307B2

Results as of: 12/31/2022

| Clubs                 |               |           |               | Members               |                       |                         |                                                    |
|-----------------------|---------------|-----------|---------------|-----------------------|-----------------------|-------------------------|----------------------------------------------------|
| RESULTS FOR 2022-2023 |               |           |               | RESULTS FOR 2022-2023 |                       |                         |                                                    |
| QUARTER               | NEW CLUB GOAL | NEW CLUBS | DROPPED CLUBS | QUARTER               | ER GROWTH NET<br>GOAL | MEMBER GROWTH<br>ACTUAL | DROPPED<br>MEMBERS ACTUAL<br>(including transfers) |
| JULY/AUG/SEPT         | 1             | 6         | 0             | JULY/AUG/SEPT         | 20                    | 281                     | 77                                                 |
| OCT/NOV/DEC           | 1             | 2         | 5             | OCT/NOV/DEC           | 50                    | 125                     | 348                                                |
| JAN/FEB/MAR           | 1             | 0         | 0             | JAN/FEB/MAR           | 30                    | 0                       | 0                                                  |
| APR/MAY/JUNE          | 1             | 0         | 0             | APR/MAY/JUNE          | 50                    | 0                       | 0                                                  |